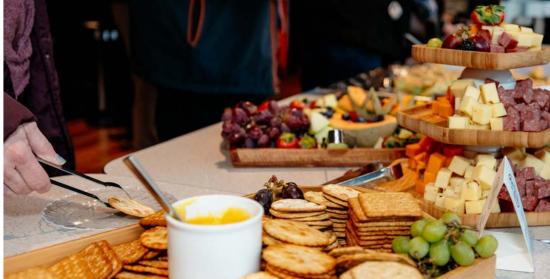

## DINNER BUFFETS

20 person minimum. Available after 4 p.m.

| BREAKFAST FOR DINNER                                 |
|------------------------------------------------------|
| PASTA BAR                                            |
| FAJITA BAR                                           |
| Serves approximately 10 people.  COOKIE PLATTER.  40 |
| Chocolate chip cookies.  TRIPLE CHOCOLATE BROWNIES   |

#### **SWEET BREAKFAST ADD-ONS**

| ASSORTED MUFFINS                                   | 45       |
|----------------------------------------------------|----------|
| VANILLA YOGURT Served with granola.                | 45       |
| BESSIE'S DONUTS                                    | 50       |
| Coated in maple cinnamon and sugar.                |          |
| FRESH FRUIT                                        | 65       |
| Seasonal assortment.                               |          |
| SAVORY BREAKFAST ADD-ONS                           |          |
| EGGS                                               | 40       |
| Fluffy scrambled eggs.                             |          |
| POTATOES                                           | 45       |
| Cubed and seasoned potatoes.                       |          |
| MEAT                                               | 55       |
| Choice of bacon, sausage patties or sausage links. |          |
| SAVORY LUNCH ADD-ONS                               |          |
| CHIPS & SALSA                                      | 45       |
| Fresh spinach tortilla chips and homemade salsa.   |          |
| CHIPS & GUACAMOLE                                  | 50       |
| Fresh spinach tortilla chips and guacamole.        |          |
| VEGGIE TRAY                                        | 60       |
| Seasonal assortment served with ranch dressing.    |          |
| CHEESE, SAUSAGE & CRACKERS                         | 60 mel/k |
|                                                    | FRANCE   |